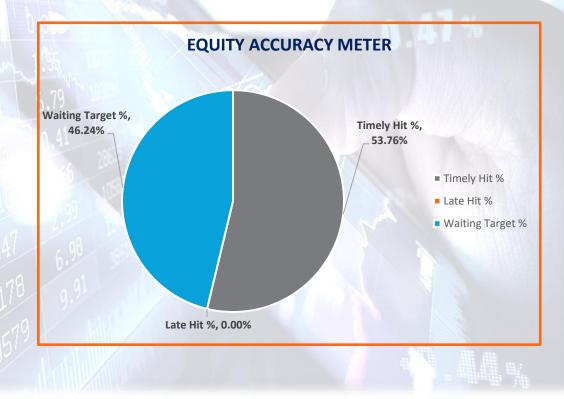

| Accuracy Me      | ter    |
|------------------|--------|
| Total Hit %      | 53.76% |
| Timely Hit %     | 53.76% |
| Late Hit %       | 0.00%  |
| Waiting Target % | 46.24% |

Few Short Term Stocks are likely to hit target and in waiting mode within 90 day window period.